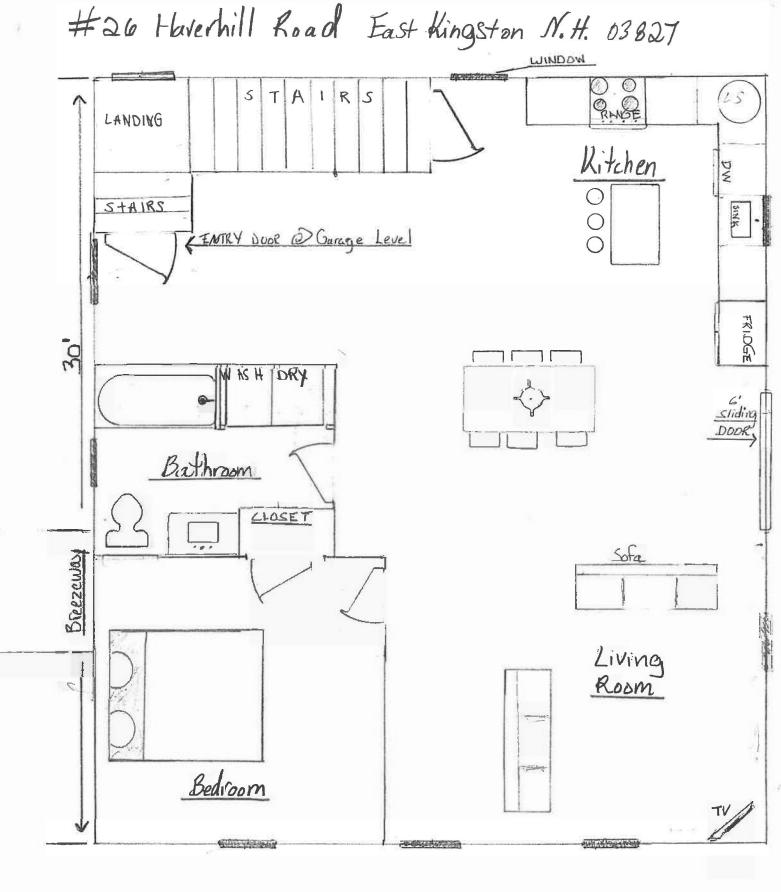

WILL THE BUSINESS BE LOCATED IN THE MAIN HOUSE OR AN AUXILIARY BUILDING?

GUXILIARY (Soon TORC BUILT) GIVE A DETAILED DESCRIPTION OF THE OPERATION OF THE BUSINESS INCLUDING THE TYPES OF DELIVERIES EXPECTED, MATERIALS AND EQUIPMENT USED, NUMBER OF VEHICLES USED, HOURS OF OPERATION, AND AMOUNT OF PARKING AREA.