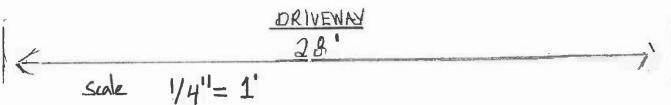

Smalloffer DAR C IN SULATON DaCol TOCY BOX TRU 20

WILL A SIGN BE USED? IF SO, PROVIDE ITS DESCRIPTION: YARD SIGN BY 2 feet made of 4X4