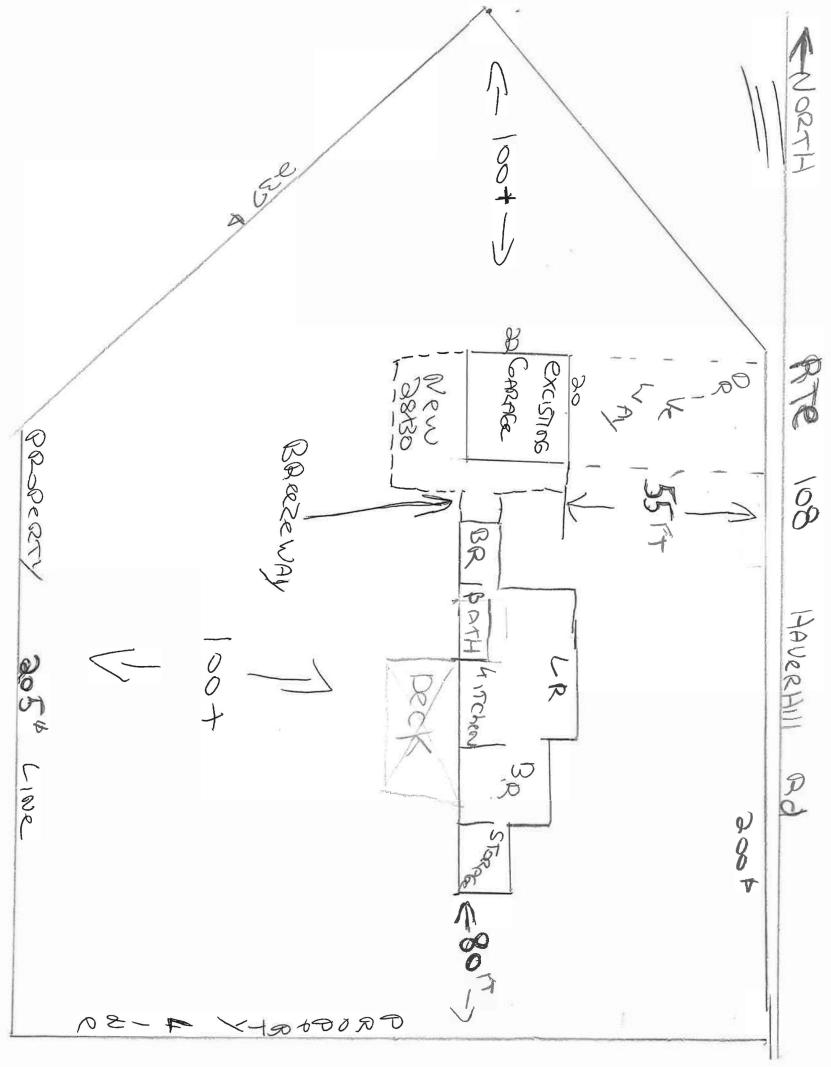

#### C. Donahue Home Occupation

Public hearing for applicant Shawn Donahue to establish a construction/insulation business per Zoning Ordinance Article XVI Home Occupations on 1.6 acres located in a commercial zone at 26 Haverhill Road, MBL# 9-2-4.

WILL THE BUSINESS BE LOCATED IN THE MAIN HOUSE OR AN AUXILIARY BUILDING?

GUXILIARY (Soon TORC BUILT) GIVE A DETAILED DESCRIPTION OF THE OPERATION OF THE BUSINESS INCLUDING THE TYPES OF DELIVERIES EXPECTED, MATERIALS AND EQUIPMENT USED, NUMBER OF VEHICLES USED, HOURS OF OPERATION, AND AMOUNT OF PARKING AREA.

Smalloffer DAR C IN SULATON DaCol TOCY BOX TRU 20

WILL A SIGN BE USED? IF SO, PROVIDE ITS DESCRIPTION: YARD SIGN BY 2 feet made of 4X4