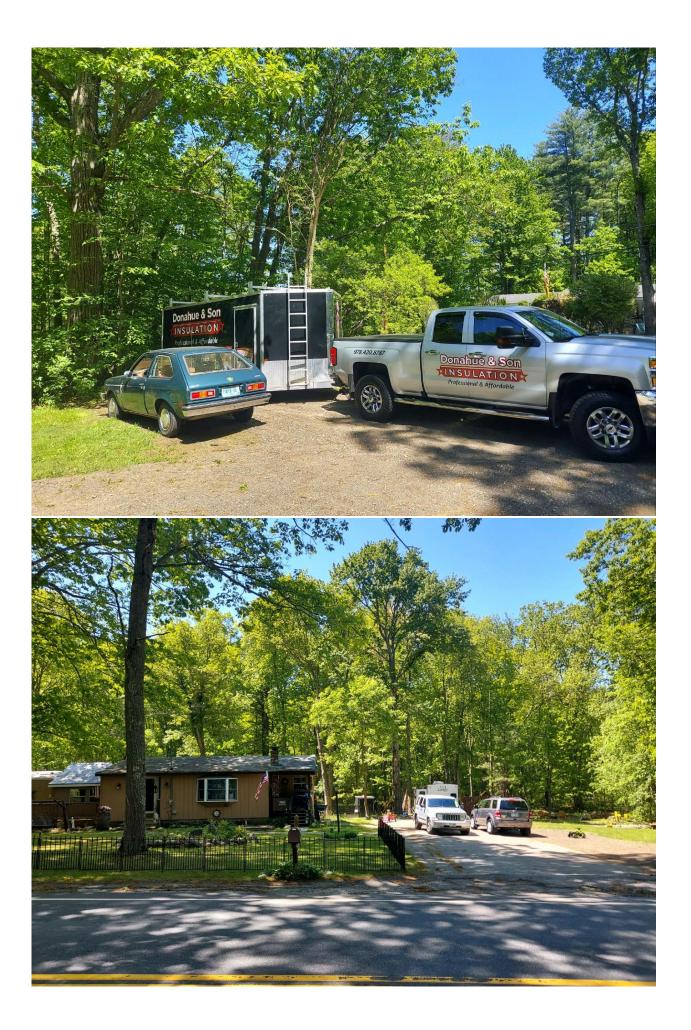

### HOME OCCUPATION CHECKLIST

- 🗹 1. Home occupation located in house or structure accessory to the dwelling unit.
- 2. Exterior of the building must not display any evidence of the business except a permitted sign.
- 3. Not more than 1 commercial vehicle kept overnight unless shielded from sight.
- 4. Adequate OFF STREET parking provided.
- 5. Business conducted by a resident of the premises.
- 6. Business MUST NOT emit SMOKE, DUST, ODOR, NOISE, GAS, FUMES, LIGHTS or REFUSE MATTER.
- 7. Business MUST NOT create hazardous traffic conditions.
- 8. Use of the dwelling must not be more than 25% of gross floor area (unless on a state road -50%). 9. Not more than 2 non-resident employees (unless on a state road -4 allowed).
- 10. A photograph of the front and rear of the residence must be submitted along with the application.