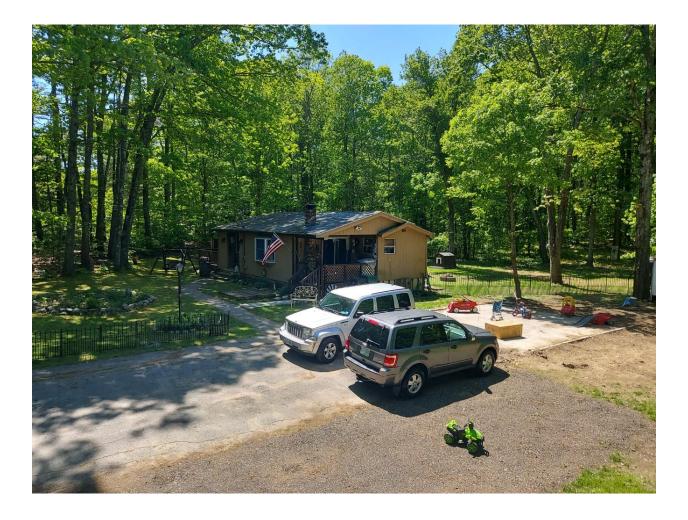

### HOME OCCUPATION CHECKLIST

- 🗹 1. Home occupation located in house or structure accessory to the dwelling unit.
- 2. Exterior of the building must not display any evidence of the business except a permitted sign.
- 3. Not more than 1 commercial vehicle kept overnight unless shielded from sight.
- 4. Adequate OFF STREET parking provided.
- 5. Business conducted by a resident of the premises.
- 6. Business MUST NOT emit SMOKE, DUST, ODOR, NOISE, GAS, FUMES, LIGHTS or REFUSE MATTER.
- 7. Business MUST NOT create hazardous traffic conditions.
- 8. Use of the dwelling must not be more than 25% of gross floor area (unless on a state road -50%). 9. Not more than 2 non-resident employees (unless on a state road -4 allowed).
- 10. A photograph of the front and rear of the residence must be submitted along with the application.