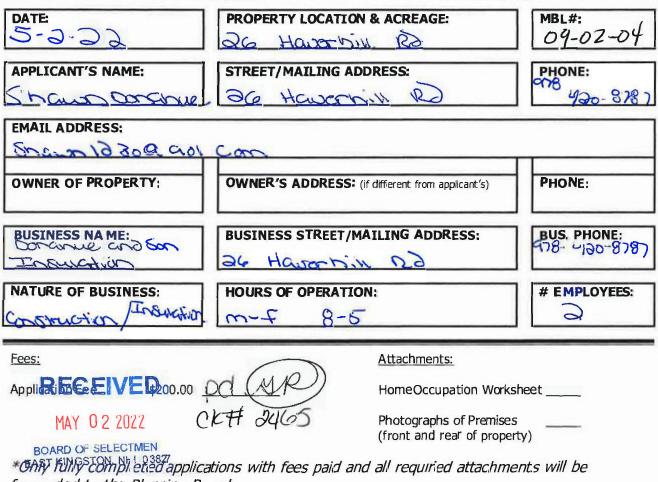

#### C. Donahue Home Occupation

Public hearing for applicant Shawn Donahue to establish a construction/insulation business per Zoning Ordinance Article XVI Home Occupations on 1.6 acres located in a commercial zone at 26 Haverhill Road, MBL# 9-2-4.

# APPLICANT: Shawn Donahue - Donahue and Son Insulation

\_DATE: \_

A Home Occupation is a professional occupation, service business or the production or selling of a product that is carried out from the primary dwelling which is clearly accessory and subordinate to the residential use of the property. A Home Occupation may not be conducted in an Accessory Dwelling Unit.

| NAME: Staue Donghue                      | HOME PHONE: 97841208787                |
|------------------------------------------|----------------------------------------|
| ADDRESS: 26 PAULERHILL PD                | Castring ITN                           |
| BUSINESS NAME: Donahue 3 500             | BUSINESS PHONE: 978 420 8787           |
| BUSINESS STREET/MAILING ADDRESS:         | Jore                                   |
| NUMBER OF EMPLOYEES: RESIDENT:           | NON-RESIDENT: TOTAL:                   |
| GROSS FLOOR AREA (INCLUDING BASEMENT AND | ACCESSORY STRUCTURES) OF THE DWELLING: |
|                                          |                                        |

WILL THE BUSINESS BE LOCATED IN THE MAIN HOUSE OR AN AUXILIARY BUILDING?

GUXILIARY (Soon TORC BUILT) GIVE A DETAILED DESCRIPTION OF THE OPERATION OF THE BUSINESS INCLUDING THE TYPES OF DELIVERIES EXPECTED, MATERIALS AND EQUIPMENT USED, NUMBER OF VEHICLES USED, HOURS OF OPERATION, AND AMOUNT OF PARKING AREA.

Smalloffer DAR C IN SULATON DaCol TOCY BOX TRU 20

WILL A SIGN BE USED? IF SO, PROVIDE ITS DESCRIPTION: YARD SIGN BY 2 feet made of 4X4